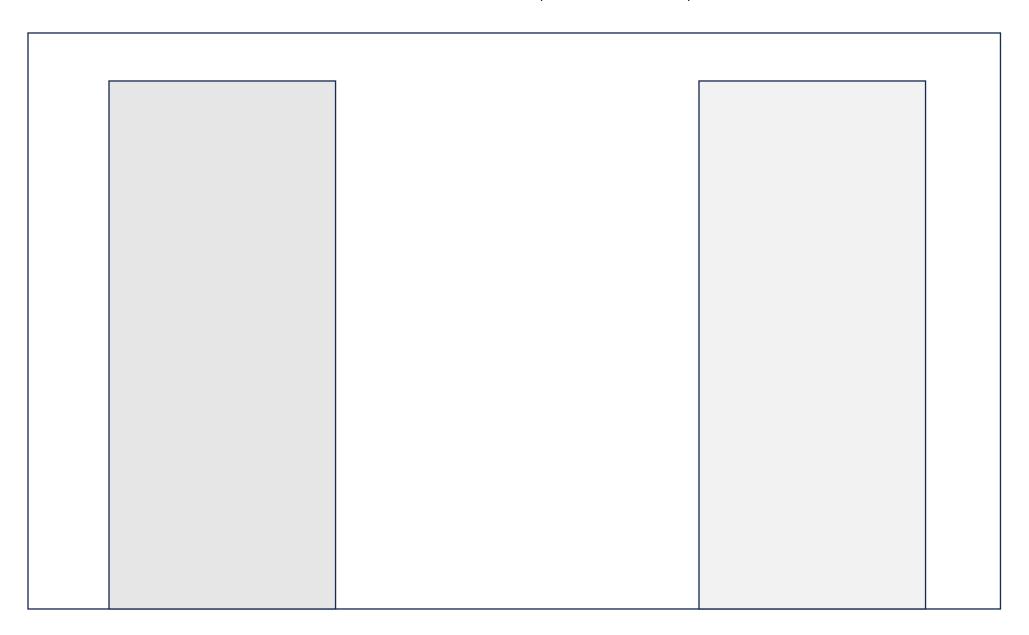

## **Jack Gabbard Park Murals**





## TENNIS COURT SIDE WALL (8'Wide x 7'-10" Tall)

| Г |  |  |  |
|---|--|--|--|
| 1 |  |  |  |
|   |  |  |  |
| 1 |  |  |  |
| 1 |  |  |  |
| 1 |  |  |  |
| 1 |  |  |  |
| 1 |  |  |  |
| 1 |  |  |  |
| 1 |  |  |  |
| 1 |  |  |  |
| 1 |  |  |  |
| 1 |  |  |  |
| 1 |  |  |  |
| 1 |  |  |  |
| 1 |  |  |  |
| 1 |  |  |  |
| 1 |  |  |  |
| 1 |  |  |  |
| 1 |  |  |  |
| 1 |  |  |  |
| 1 |  |  |  |
| 1 |  |  |  |
| 1 |  |  |  |
| 1 |  |  |  |
| 1 |  |  |  |
| 1 |  |  |  |
| 1 |  |  |  |
| 1 |  |  |  |
| 1 |  |  |  |
| 1 |  |  |  |
| 1 |  |  |  |
| 1 |  |  |  |
| 1 |  |  |  |
| 1 |  |  |  |
| 1 |  |  |  |
| 1 |  |  |  |
| 1 |  |  |  |
| 1 |  |  |  |
| 1 |  |  |  |
| 1 |  |  |  |
| 1 |  |  |  |
| 1 |  |  |  |
| 1 |  |  |  |
| 1 |  |  |  |
| 1 |  |  |  |
| 1 |  |  |  |
| 1 |  |  |  |
| 1 |  |  |