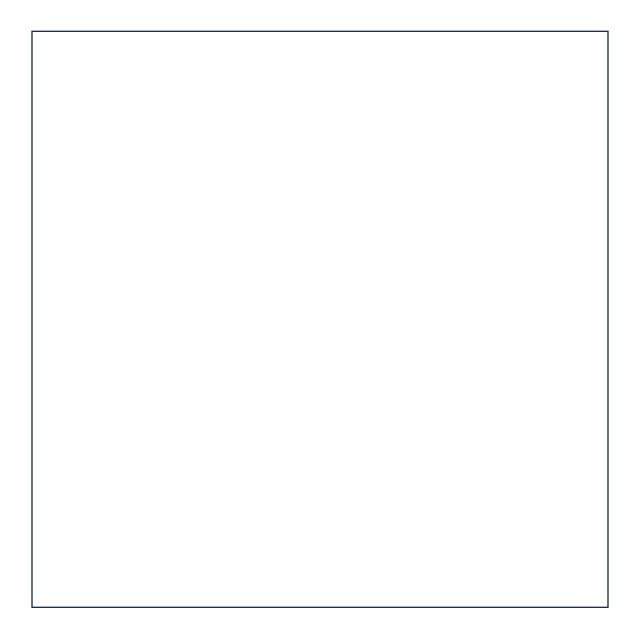

|  |
| 1 |  |  |  |
| 1 |  |  |  |
| 1 |  |  |  |
| 1 |  |  |  |
| 1 |  |  |  |
| 1 |  |  |  |
| 1 |  |  |  |
| 1 |  |  |  |
| 1 |  |  |  |
| 1 |  |  |  |
| 1 |  |  |  |
| 1 |  |  |  |
|   |  |  |  |
| 1 |  |  |  |
| L |  |  |  |
| l |  |  |  |
|   |  |  |  |
|   |  |  |  |
|   |  |  |  |
|   |  |  |  |
|   |  |  |  |
|   |  |  |  |
|   |  |  |  |
|   |  |  |  |
|   |  |  |  |
|   |  |  |  |
|   |  |  |  |
|   |  |  |  |
|   |  |  |  |
|   |  |  |  |
|   |  |  |  |
|   |  |  |  |
|   |  |  |  |
|   |  |  |  |
|   |  |  |  |
|   |  |  |  |
|   |  |  |  |
|   |  |  |  |
|   |  |  |  |
|   |  |  |  |
|   |  |  |  |
|   |  |  |  |
|   |  |  |  |
|   |  |  |  |
|   |  |  |  |
|   |  |  |  |
|   |  |  |  |

## CREEK SIDE (13'-4" Wide x 7'-10" Tall)



## PLAYGROUND SIDE (8'Wide x 7'-10" Tall)