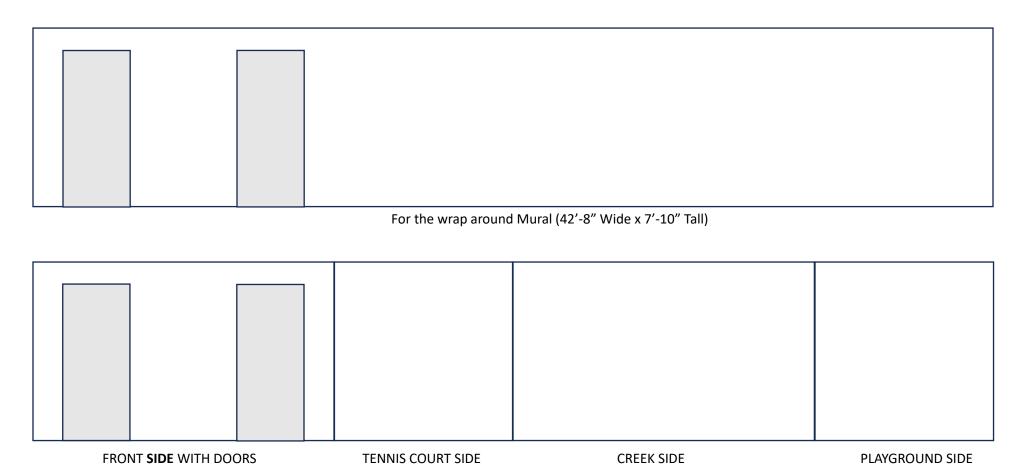

## **Jack Gabbard Park Murals**





## TENNIS COURT SIDE WALL (8'Wide x 7'-10" Tall)

| Г |  |  |  |
|---|--|--|--|
| 1 |  |  |  |
|   |  |  |  |
| 1 |  |  |  |
| 1 |  |  |  |
| 1 |  |  |  |
| 1 |  |  |  |
| 1 |  |  |  |
| 1 |  |  |  |
| 1 |  |  |  |
| 1 |  |  |  |
| 1 |  |  |  |
| 1 |  |  |  |
| 1 |  |  |  |
| 1 |  |  |  |
| 1 |  |  |  |
| 1 |  |  |  |
| 1 |  |  |  |
| 1 |  |  |  |
| 1 |  |  |  |
| 1 |  |  |  |
| 1 |  |  |  |
| 1 |  |  |  |
| 1 |  |  |  |
| 1 |  |  |  |
| 1 |  |  |  |
| 1 |  |  |  |
| 1 |  |  |  |
| 1 |  |  |  |
| 1 |  |  |  |
| 1 |  |  |  |
| 1 |  |  |  |
| 1 |  |  |  |
| 1 |  |  |  |
| 1 |  |  |  |
| 1 |  |  |  |
| 1 |  |  |  |
| 1 |  |  |  |
| 1 |  |  |  |
| 1 |  |  |  |
| 1 |  |  |  |
| 1 |  |  |  |
| 1 |  |  |  |
| 1 |  |  |  |
| 1 |  |  |  |
| 1 |  |  |  |
| 1 |  |  |  |
| 1 |  |  |  |
| 1 |  |  |